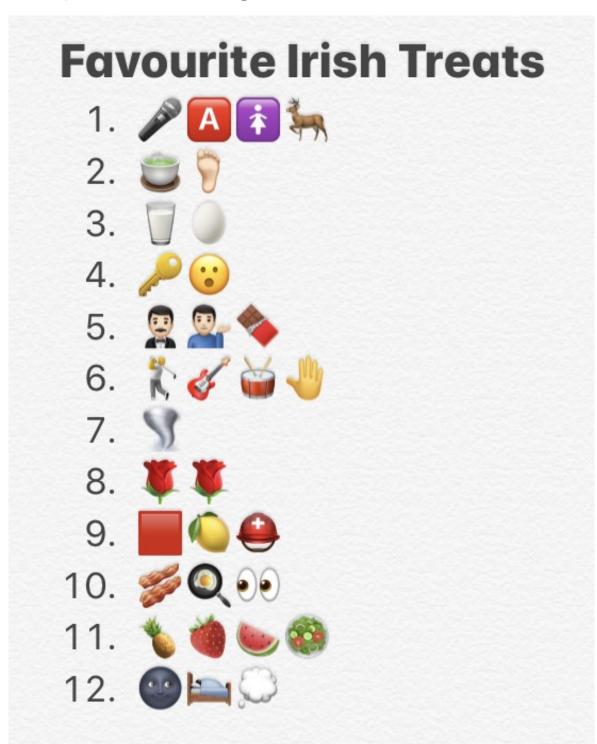

### **Dublin Castle Emoji Challenge!**

This emoji challenge has been brought to you by the Education Team in Dublin Castle. Look at the emoji's to figure out the popular Irish treats! Send your answers to cd@dubsimon.ie. Good luck!