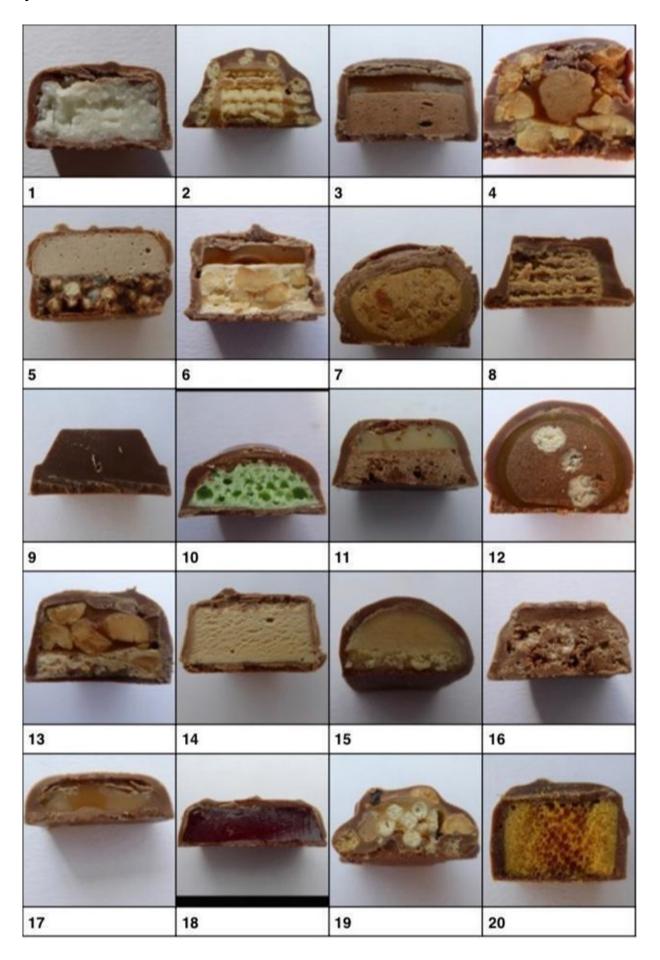

## **Chocolate Bar Quiz!**

Can you tell which different chocolate bars these are?