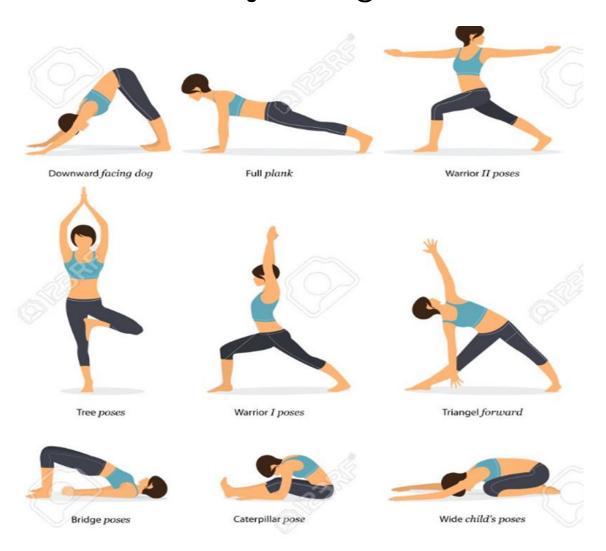

## Try some yoga to relax...

- Start in downward dog (top left)
- Move through each pose holding for as long as is comfortable for you (from left to right)
- Make sure to do both sides in warrior 1 and warrior 2
- Control your breath in through the nose and out through the mouth
- Take a selfie while practicing yoga and send it the Health and Wellbeing team at cd@dubsimon.ie!