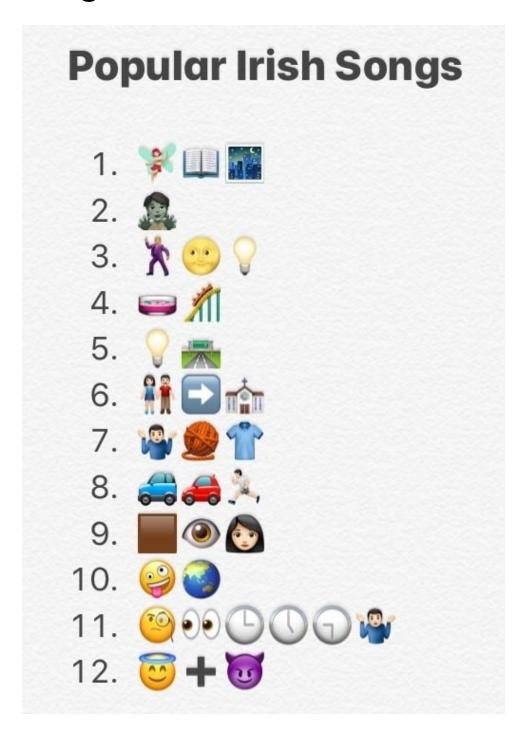

## **Dublin Castle Emoji Challenge!**

This quiz has been brought to you by the Education Team in Dublin Castle. Look at the emoji's to figure out the song titles! For example; answer to no. 1 = Fairytale of New York by The Pogues. Send your answers to cd@dubsimon.ie. Good luck!