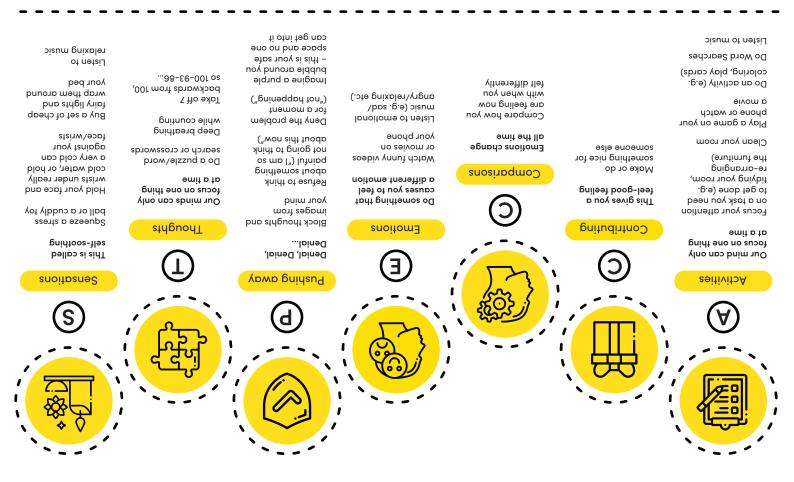

## **Wise Mind ACCEPTS**

Right now we are living in a scary time. If you feel anxious, overwhlemed or stressed with the Coronavirus, use this booklet and distract yourself with Wise Mind ACCEPTS

Simply print this A4 sheet and fold it in half and then half again to have your pocket-size booklet