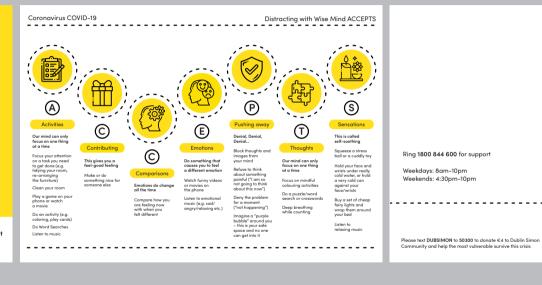

## **Wise Mind ACCEPTS**

Right now we are living in a scary time. If you feel anxious, overwhlemed or stressed with the Coronavirus, use this booklet and distract yourself with Wise Mind ACCEPTS

Simply print this A4 sheet and fold it in half and then half again to have your pocket-size booklet

A service offered to you by Dublin Simon Community Sure Steps Counselling

#communitysupport www.dubsimon.ie @dublinsimon.community

Ring 1800 844 600 for support

Weekdays: 8am-10pm

Weekends: 4:30pm-10pm

Pg 1 (Front) Pg 2-3 (Middle) Pg 4 (Back)